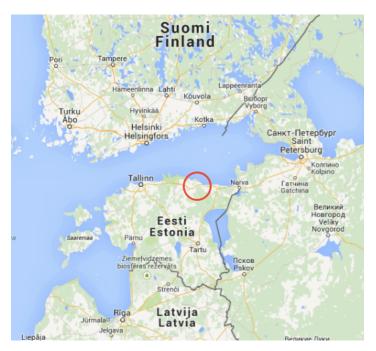

## **07/2014**Blue Planet signed Term Sheet

The project is located at Lüganuse Municipality, mainly on the area of Varja village next to the Northern coast of Estonia (Southern coast of Gulf of Finland). Port of Sillamse is approx. 25 km away. The access to the winds is exceptionally good with the project site due to flat surface and proximity of Gulf of Finland.

## TECHNICAL DETAILS LOCATION

202.812 MWh

type of power plant Wind country Estonia
turbines General Electric region Ida-Viriu
type of turbine GE 2,75 / 120 town Lüganuse
installed capacity 68,75 MW Varja